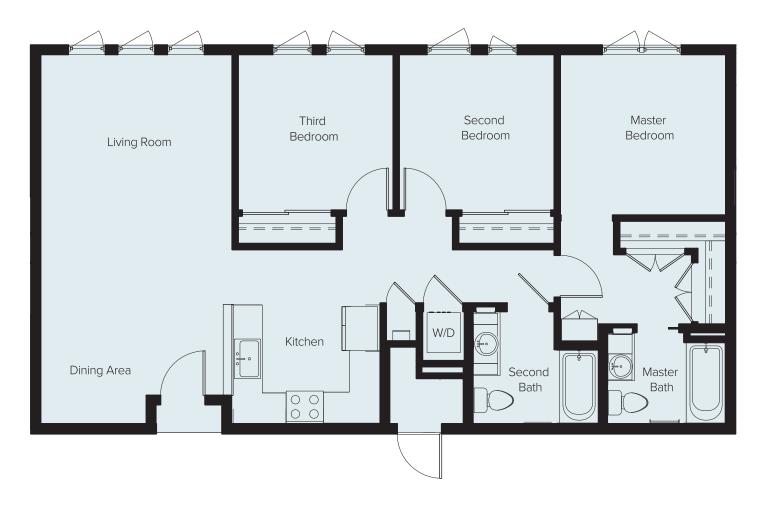

## **Plan F I 3** bed - 2 bath I 1117 sf



## **UNIT AMENITIES**

Air Conditioning
Open Floorplan
Stainless Steel Appliances
French Door Refrigerator
Gas Stove/Double Oven
Dishwasher
Garbage Disposal
Granite Counter Tops
Hardwood Cabinets Throughout
Stacked Washer/Dryer
Tankless Water Heater
Allergy Friendly Flooring
Pre-wired for Cable/WiFi/Phone
\* some units feature patios

## **PROPERTY AMENITIES**

Walk Score® of 97
Adjacent to the Arlington Theatre
Local Restaurants & the Public Market
City & Mountain Views
Secure Building Entry
Gated Parking Garage
Electric Car Chargers
Fitness Center
Community Roof Deck
Parcel Delivery Lockers
Community Fountain
Bike Storage
Convenient to Public Transportation