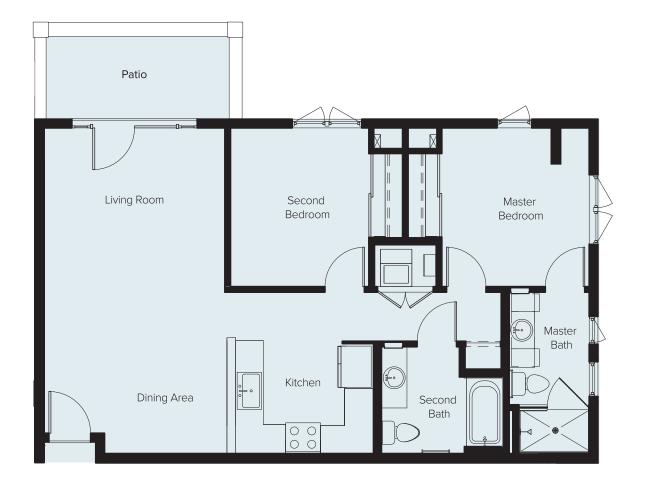

## Unit 213 | Plan C | 2 bed - 2 bath | 896 sf



## **UNIT AMENITIES**

Air Conditioning Open Floorplan Stainless Steel Appliances French Door Refrigerator Gas Stove/Double Oven Dishwasher Garbage Disposal Granite Counter Tops Hardwood Cabinets Throughout Stacked Washer/Dryer Tankless Water Heater Allergy Friendly Flooring Pre-wired for Cable/WiFi/Phone Private Patio

## **PROPERTY AMENITIES**

Walk Score® of 97 Adjacent to the Arlington Theatre Local Restaurants & the Public Market City & Mountain Views Secure Building Entry Gated Parking Garage Electric Car Chargers Fitness Center Community Roof Deck Parcel Delivery Lockers Community Fountain Bike Storage Convenient to Public Transportation

## www.ArlingtonVillageSB.com | 805.699.7100

\*Floor plans are not to scale and are intended only as a general reference. Features, materials,