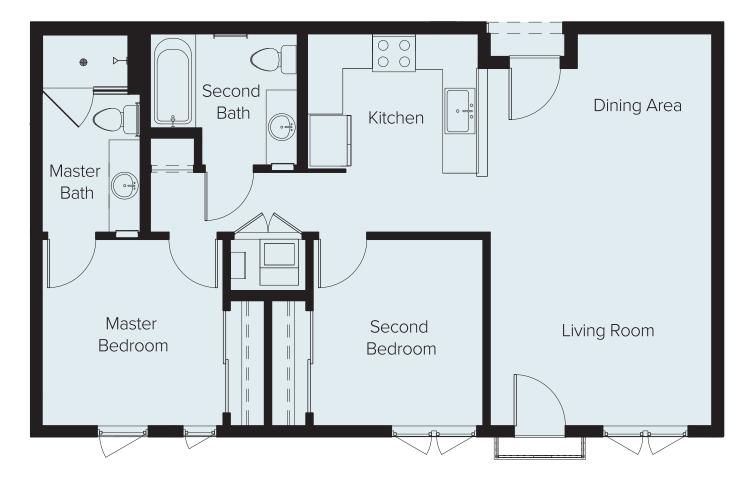

## Unit 209 | Plan C | 2 bed - 2 bath | 896 sf

## www.ArlingtonVillageSB.com | 805.699.7100

\*Floor plans are not to scale and are intended only as a general reference. Features, materials, and layout of unit may be different than shown.