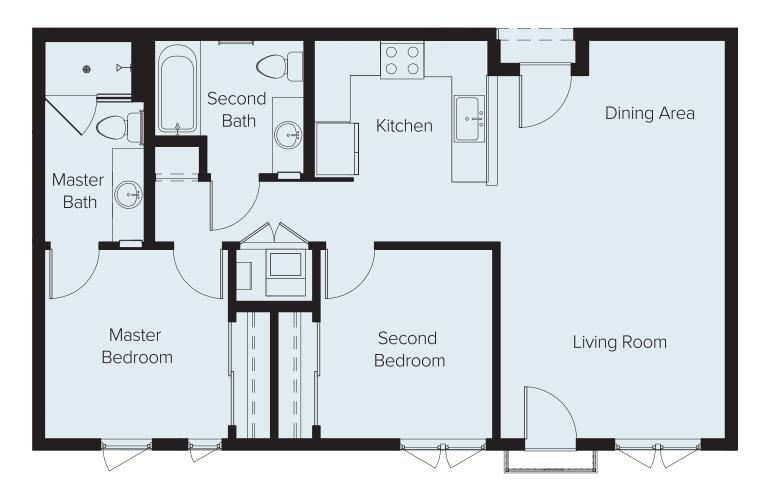

## Unit 210 | Plan C | 2 bed - 2 bath | 896 sf



## **UNIT AMENITIES**

Air Conditioning
Open Floorplan
Stainless Steel Appliances
French Door Refrigerator
Gas Stove/Double Oven
Dishwasher
Garbage Disposal
Granite Counter Tops
Hardwood Cabinets Throughout
Stacked Washer/Dryer
Tankless Water Heater
Allergy Friendly Flooring
Pre-wired for Cable/WiFi/Phone
Juliet Balcony

## **PROPERTY AMENITIES**

Walk Score® of 97
Adjacent to the Arlington Theatre
Local Restaurants & the Public Market
City & Mountain Views
Secure Building Entry
Gated Parking Garage
Electric Car Chargers
Fitness Center
Community Roof Deck
Parcel Delivery Lockers
Community Fountain
Bike Storage
Convenient to Public Transportation